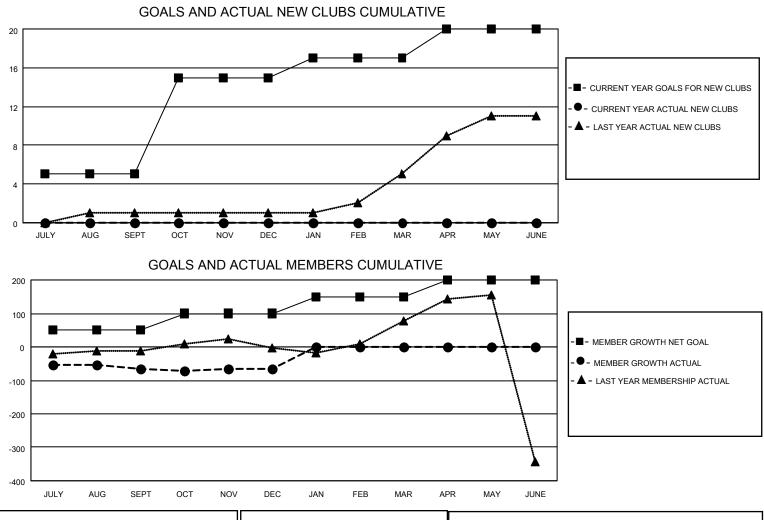

## LOCATION PAKISTAN

District 305 S

Results as of: 12/31/2022

| Clubs                 |               |           |               | Members               |                        |                         |                                                    |
|-----------------------|---------------|-----------|---------------|-----------------------|------------------------|-------------------------|----------------------------------------------------|
| RESULTS FOR 2022-2023 |               |           |               | RESULTS FOR 2022-2023 |                        |                         |                                                    |
| QUARTER               | NEW CLUB GOAL | NEW CLUBS | DROPPED CLUBS | QUARTER               | BER GROWTH NET<br>GOAL | MEMBER GROWTH<br>ACTUAL | DROPPED<br>MEMBERS ACTUAL<br>(including transfers) |
| JULY/AUG/SEPT         | 5             | 0         | 0             | JULY/AUG/SEPT         | 50                     | 27                      | 81                                                 |
| OCT/NOV/DEC           | 10            | 0         | 3             | OCT/NOV/DEC           | 50                     | 46                      | 38                                                 |
| JAN/FEB/MAR           | 2             | 0         | 0             | JAN/FEB/MAR           | 50                     | 0                       | 0                                                  |
| APR/MAY/JUNE          | 3             | 0         | 0             | APR/MAY/JUNE          | 50                     | 0                       | 0                                                  |